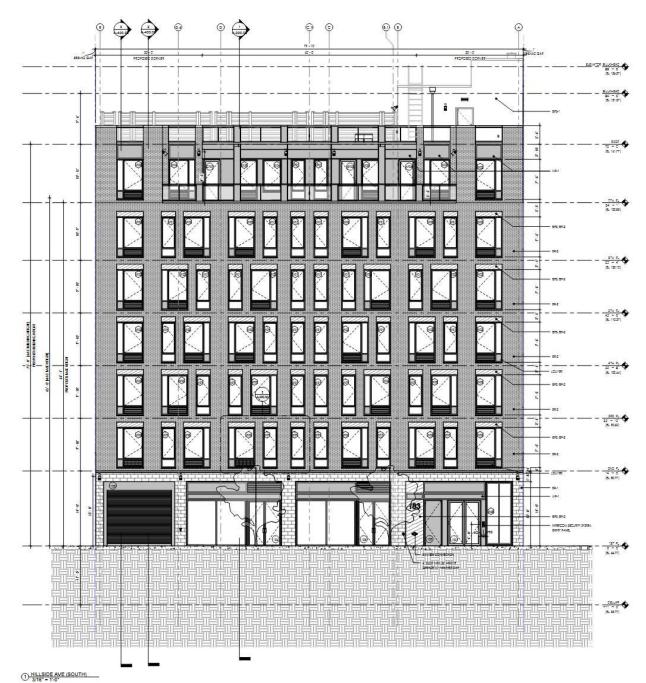

# SCHEMATIC

## SCHEMATIC

# **Foundation Plan**

**Cellar Floor Plan** 

1<sup>st</sup> Floor Plan

\*X-DIRECTION (LC

2nd Floor Plan

Floor Plan for: 3rd Floor - 4th Floor - 5th Floor

X-DIRECTION (LONGITUDINAL DIREC Y-DIRECTION-(TRANSVERSE DIRECTIC

6th Floor Plan

\*X-DIRECTION (LONGITUDINAL DIRECTIO \*Y-DIRECTION-(TRANSVERSE DIRECTION)

7<sup>th</sup> Floor Plan

**Roof Plan** 

\*X-DIRECTION (LONGITUDINAL DIRECTI \*Y-DIRECTION-(TRANSVERSE DIRECTION

**Roof Plan** 