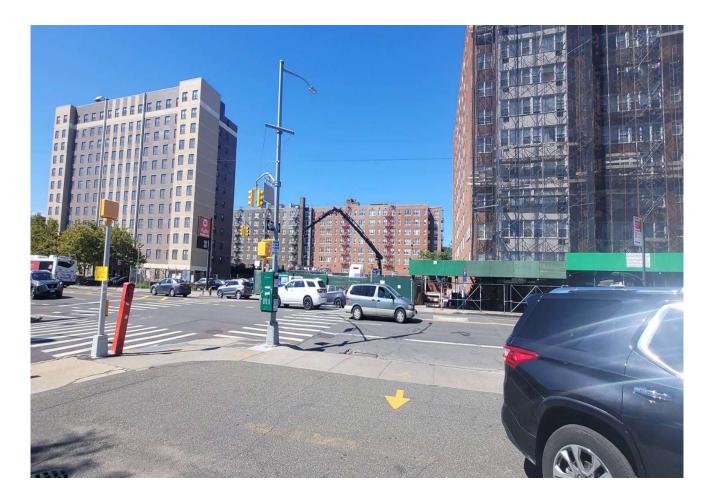

Approved Plans and existing 421A Approved for 46 Apts, 5,100 SqFt. retail and 18 parking spots

# ARCHITECTUAL RENDERING





**DESCRIPTION:** 183-03 Hillside Ave is a seven-story mixed-use brick building located in the heart of Jamaica, Queens. The 39,600 sq. ft. structure is steps from the 179th subway station. It will feature ample ground floor 5,100 Sq.Ft. retail space along with 46 residential units. Tenants will have access to gym facilities, rooftop amenities, recreation space, and parking.

# PROPERTY OVERVIEW (NOTE: THIS PROPERTY IS IN JAMAICA ESTATES)







11.21.19

SHEET NAME RENDERING PERSPECTIVE 1 PROJECT NAME 183.03 Hillside Avenue

ARCHITECTS



E 5 |





11.21.19

SHEET NAME RENDERING PERSPECTIVE 6 183.03 Hillside Avenue

ARCHITECTS



11.21.19



## **EXTERIOR PHOTO**

























TAX MAP





**Zoning Outline Map** 









# SCHEMATIC





## SCHEMATIC







# **Foundation Plan**





**Cellar Floor Plan** 





1<sup>st</sup> Floor Plan



\*X-DIRECTION (LC



2nd Floor Plan





Floor Plan for: 3rd Floor - 4th Floor - 5th Floor



X-DIRECTION (LONGITUDINAL DIREC Y-DIRECTION-(TRANSVERSE DIRECTIC



6th Floor Plan



\*X-DIRECTION (LONGITUDINAL DIRECTIO \*Y-DIRECTION-(TRANSVERSE DIRECTION)



7<sup>th</sup> Floor Plan





**Roof Plan** 



\*X-DIRECTION (LONGITUDINAL DIRECTI \*Y-DIRECTION-(TRANSVERSE DIRECTION



**Roof Plan** 



\*X-DIRECTION (LONGITUDINAL DIRECTION \*Y-DIRECTION-(TRANSVERSE DIRECTION)



## SCHEDULE A

The subject tract of land with respect to which the foregoing parties are the parties in interest as aforesaid, is kn