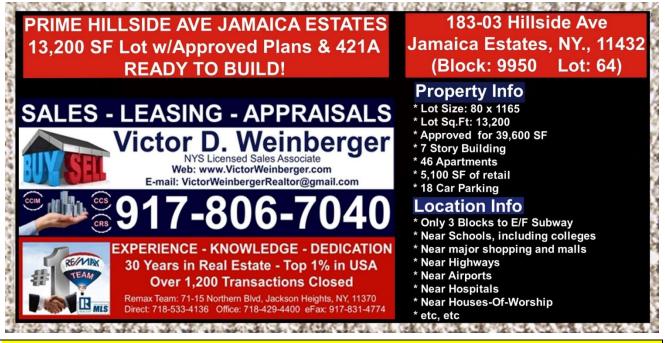

FOR SALE PRIME LOCATION 39,600 SQ.FT. Buildable lot 183-03 Hillside Ave, Jamaica Estates, NY., 11432 (Tax Block# 9950 Lot# 64) FOR SALE: \$5,440,000 (\$140 per Sq.Ft. Buildable)

Video: <u>https://voutu.be/0t4-35by0e0</u> (Highlight Link and right click to open) NOTE: Being sold with Approved Plans and existing 421A Approved for 46 Apts, 5,100 SqFt. retail and 18 parking spots

# ARCHITECTUAL RENDERING

**DESCRIPTION:** 183-03 Hillside Ave is a seven-story mixed-use brick building located in the heart of Jamaica, Queens. The 39,600 sq. ft. structure is steps from the 179th subway station. It will feature ample ground floor 5,100 Sq.Ft. retail space along with 46 residential units. Tenants will have access to gym facilities, rooftop amenities, recreation space, and parking.