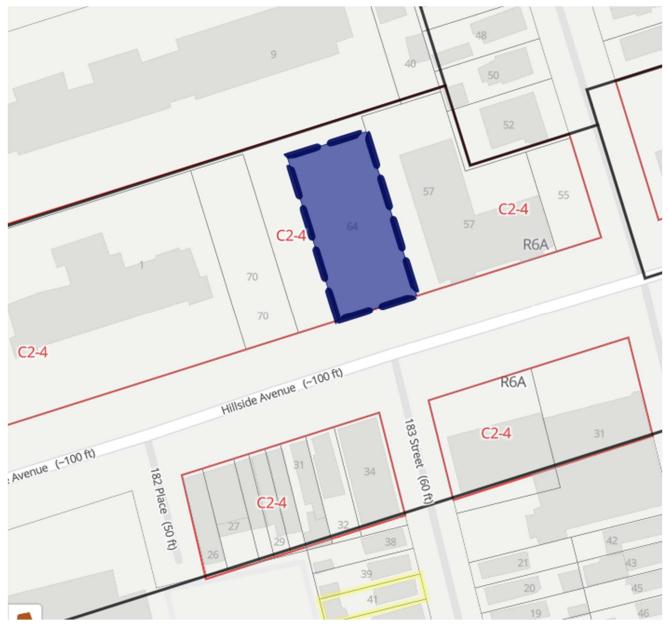

qFt. retail and 18 parking spots

# ARCHITECTUAL RENDERING





**DESCRIPTION:** 183-03 Hillside Ave is a seven-story mixed-use brick building located in the heart of Jamaica, Queens. The 39,600 sq. ft. structure is steps from the 179th subway station. It will feature ample ground floor 5,100 Sq.Ft. retail space along with 46 residential units. Tenants will have access to gym facilities, rooftop amenities, recreation space, and parking.

# PROPERTY OVERVIEW (NOTE: THIS PROPERTY IS IN JAMAICA ESTATES)







11.21.19

SHEET NAME RENDERING PERSPECTIVE 1 PROJECT NAME 183.03 Hillside Avenue

ARCHITECTS



E 5 |





11.21.19

SHEET NAME RENDERING PERSPECTIVE 6 183.03 Hillside Avenue

ARCHITECTS



11.21.19



## **EXTERIOR PHOTO**

























TAX MAP





**Zoning Outline Map** 









# SCHEMATIC





## SCHEMATIC







# **Foundation Plan**





**Cellar Floor Plan** 





1<sup>st</sup> Floor Plan



\*X-DIRECTION (LC



2nd Floor Plan





Floor Plan for: 3rd Floor - 4th Floor - 5th Floor



X-DIRECTION (LONGITUDINAL DIREC Y-DIRECTION-(TRANSVERSE DIRECTIC



6th Floor Plan



\*X-DIRECTION (LONGITUDINAL DIRECTIO \*Y-DIRECTION-(TRANSVERSE DIRECTION)



7<sup>th</sup> Floor Plan





**Roof Plan** 



\*X-DIRECTION (LONGITUDINAL DIRECTI \*Y-DIRECTION-(TRANSVERSE DIRECTION



**Roof Plan** 



\*X-DIRECTION (LONGITUDINAL DIRECTION \*Y-DIRECTION-(TRANSVERSE DIRECTION)



## SCHEDULE A

The subject tract of land with respect to which the foregoing parties are the parties in interest as aforesaid, is known as Tax Lot Number 64 in Block 9950 on the Tax Map of the C