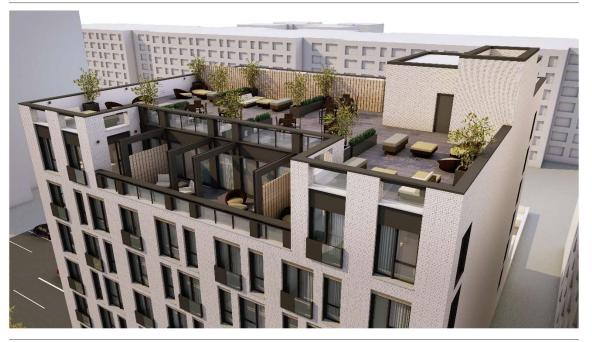

# ARCHITECTUAL RENDERING

**DESCRIPTION:** 183-03 Hillside Ave is a seven-story mixed-use brick building located in the heart of Jamaica, Queens. The 39,600 sq. ft. structure is steps from the 179th subway station. It will feature ample ground floor 5,100 Sq.Ft. retail space along with 46 residential units. Tenants will have access to gym facilities, rooftop amenities, recreation space, and parking.

# PROPERTY OVERVIEW (NOTE: THIS PROPERTY IS IN JAMAICA ESTATES)

11.21.19

SHEET NAME RENDERING PERSPECTIVE 1 PROJECT NAME 183.03 Hillside Avenue

ARCHITECTS

E 5 |

11.21.19

SHEET NAME RENDERING PERSPECTIVE 6 183.03 Hillside Avenue