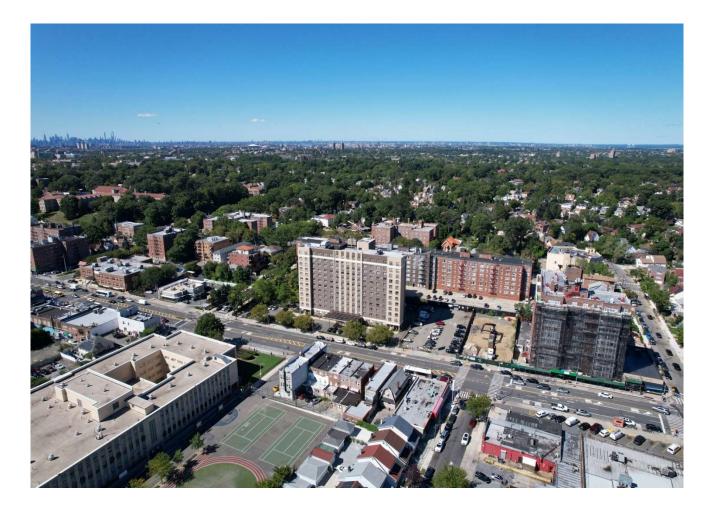

FOR SALE PRIME LOCATION 39,600 SQ.FT. Buildable lot 183-03 Hillside Ave, Jamaica Estates, NY., 11432 (Tax Block# 9950 Lot# 64) FOR SALE: \$5,440,000 (\$140 per Sq.Ft. Buildable)

Video: <u>https://voutu.be/0t4-35by0e0</u> (Highlight Link and right click to open) NOTE: Being sold with Approved Plans and existing 421A Approved for 46 Apts, 5,100 SqFt. retail and 18 parking spots

# ARCHITECTUAL RENDERING

**DESCRIPTION:** 183-03 Hillside Ave is a seven-story mixed-use brick building located in the heart of Jamaica, Queens. The 39,600 sq. ft. structure is steps from the 179th subway station. It will feature ample ground floor 5,100 Sq.Ft. retail space along with 46 residential units. Tenants will have access to gym facilities, rooftop amenities, recreation space, and parking.