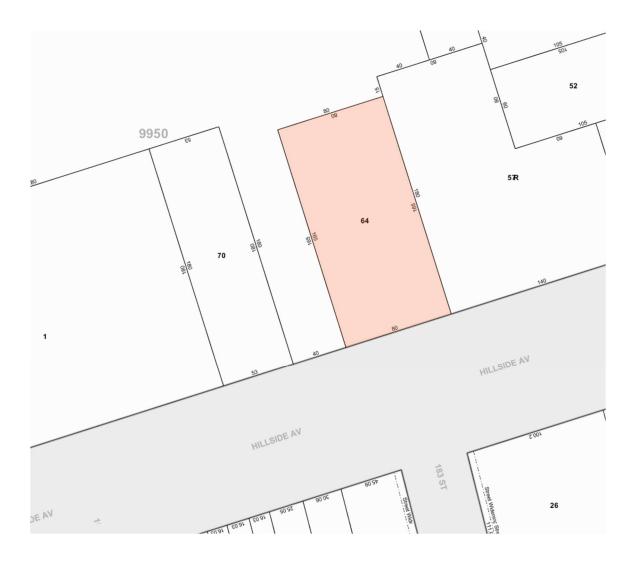

## **EXTERIOR PHOTO**

TAX MAP

**Zoning Outline Map** 

## SCHEDULE A

The subject tract of land with respect to which the foregoing parties are the parties in interest as aforesaid, is known as Tax Lot Number 64 in Block 9950 on the Tax Map of the City of New York, Queens County and more particularly described as follows: