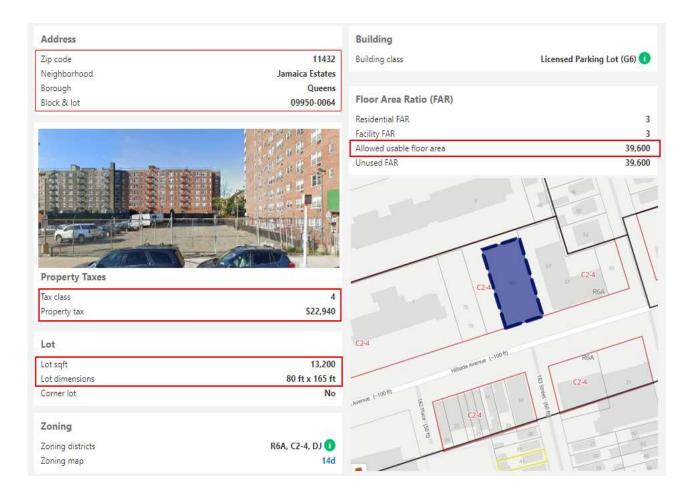

## SCHEDULE A

The subject tract of land with respect to which the foregoing parties are the parties in interest as aforesaid, is known as Tax Lot Number 64 in Block 9950 on the Tax Map of the City of New York, Queens County and more particularly described as follows:

ALL that certain plot, piece or parcel of land, situate, lying and being in the Borough of Queens, City and State of New York, bounded and described as follows:

BEGINNING at a point on the Northerly side of Hillside Avenue, distant 185 feet Westerly from the corner formed by the intersection of the Northerly side of Hillside Avenue with the Westerly side of Dalny Road (184 Street);

RUNNING THENCE Northerly at right angles to the Northerly side of Hillside Avenue, distance of 165 feet;

THENCE Westerly parallel with the Northerly side of Hillside Avenue, 80 feet;

THENCE Southerly again at right angles to the Northerly side of Hillside Avenue, 165 feet to the Northerly side of Hillside Avenue;

THENCE Easterly along the Northerly side of Hillside Avenue, 80 feet to the point or place of BEGINNING.

That the said premises are known as and by the street address 183-03 Hillside Avenue, Jamaica, New York, 11432, as shown on the following **DIAGRAM**: