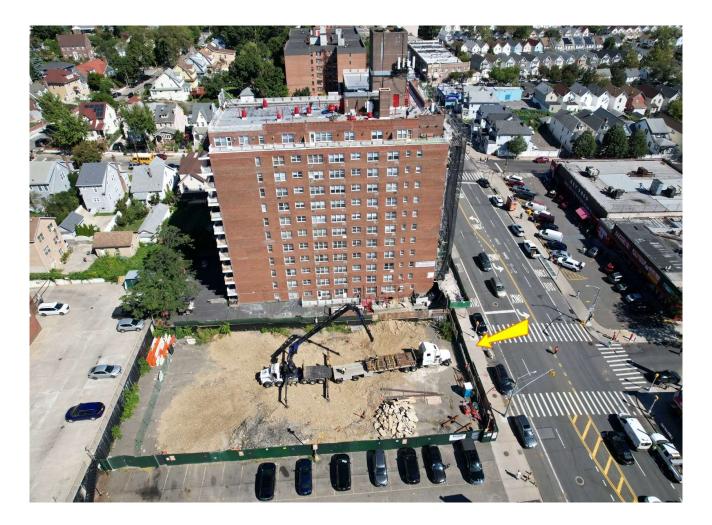

FOR SALE PRIME LOCATION 39,600 SQ.FT. Buildable lot 183-03 Hillside Ave, Jamaica Estates, NY., 11432 (Tax Block# 9950 Lot# 64) FOR SALE: \$5,440,000 (\$140 per Sq.Ft. Buildable)

Video: <u>https://voutu.be/0t4-35by0e0</u> (Highlight Link and right click to open) NOTE: Being sold with Approved Plans and existing 421A Approved for 46 Apts, 5,100 SqFt. retail and 18 parking spots

# ARCHITECTUAL RENDERING

**DESCRIPTION:** 183-03 Hillside Ave is a seven-story mixed-use brick building located in the heart of Jamaica, Queens. The 39,600 sq. ft. structure is steps from the 179th subway station. It will feature ample ground floor 5,100 Sq.Ft. retail space along with 46 residential units. Tenants will have access to gym facilities, rooftop amenities, recreation space, and parking.