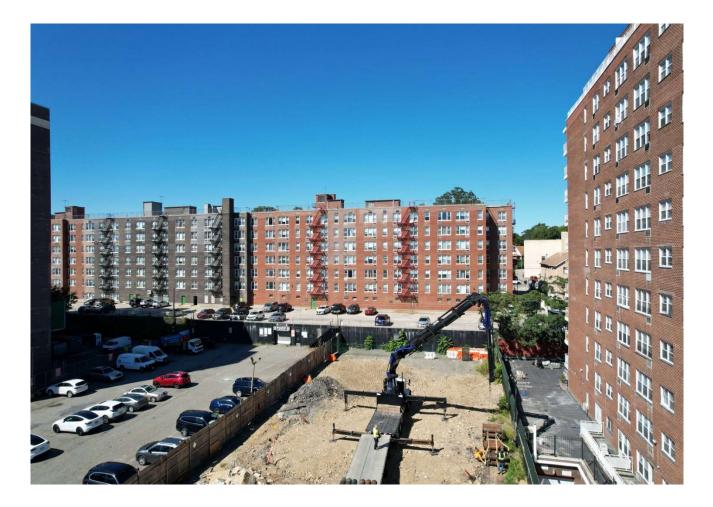

nd existing 421A Approved for 46 Apts, 5,100 SqFt. retail and 18 parking spots

# ARCHITECTUAL RENDERING





**DESCRIPTION:** 183-03 Hillside Ave is a seven-story mixed-use brick building located in the heart of Jamaica, Queens. The 39,600 sq. ft. structure is steps from the 179th subway station. It will feature ample ground floor 5,100 Sq.Ft. retail space along with 46 residential units. Tenants will have access to gym facilities, rooftop amenities, recreation space, and parking.

# PROPERTY OVERVIEW (NOTE: THIS PROPERTY IS IN JAMAICA ESTATES)







11.21.19

SHEET NAME RENDERING PERSPECTIVE 1 PROJECT NAME 183.03 Hillside Avenue

ARCHITECTS



E 5 |





11.21.19

SHEET NAME RENDERING PERSPECTIVE 6 183.03 Hillside Avenue

ARCHITECTS



11.21.19



## **EXTERIOR PHOTO**

























TAX MAP





**Zoning Outline Map** 









# SCHEMATIC





## SCHEMATIC







# **Foundation Plan**





**Cellar Floor Plan** 





1<sup>st</sup> Floor Plan



\*X-DIRECTION (LC



2nd Floor Plan





Floor Plan for: 3rd Floor - 4th Floor - 5th Floor



X-DIRECTION (LONGITUDINAL DIREC Y-DIRECTION-(TRANSVERSE DIRECTIC



6th Floor Plan



\*X-DIRECTION (LONGITUDINAL DIRECTIO \*Y-DIRECTION-(TRANSVERSE DIRECTION)



7<sup>th</sup> Floor Plan





**Roof Plan** 



\*X-DIRECTION (LONGITUDINAL DIRECTI \*Y-DIRECTION-(TRANSVERSE DIRECTION



**Roof Plan** 



\*X-DIRECTION (LONGITUDINAL DIRECTION \*Y-DIRECTION-(TRANSVERSE DIRECTION)



## SCHEDULE A

The subject tract of land with respect to which the foregoing parties are the parties in interest as aforesaid, is known as Tax Lot N