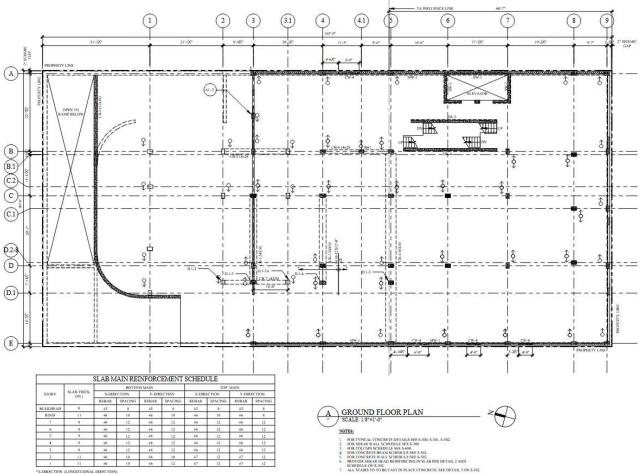

# **Foundation Plan**

**Cellar Floor Plan** 

1<sup>st</sup> Floor Plan

\*X-DIRECTION (LC

2nd Floor Plan

Floor Plan for: 3rd Floor - 4th Floor - 5th Floor

X-DIRECTION (LONGITUDINAL DIREC Y-DIRECTION-(TRANSVERSE DIRECTIC