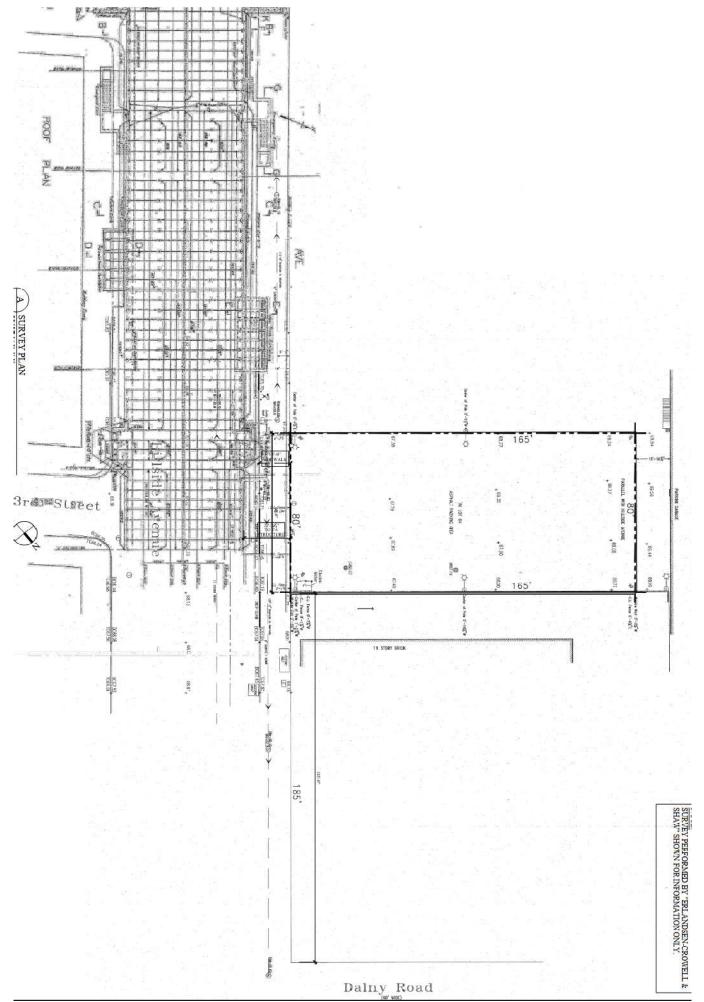

## SCHEDULE A

The subject tract of land with respect to which the foregoing parties are the parties in interest as aforesaid, is known as Tax Lot Number 64 in Block 9950 on the Tax Map of the City of New York, Queens County and more particularly described as follows:

ALL that certain plot, piece or parcel of land, situate, lying and being in the Borough of Queens, City and State of New York, bounded and described as follows:

BEGINNING at a point on the Northerly side of Hillside Avenue, distant 185 feet Westerly from the corner formed by the intersection of the Northerly side of Hillside Avenue with the Westerly side of Dalny Road (184 Street);

RUNNING THENCE Northerly at right angles to the Northerly side of Hillside Avenue, distance of 165 feet;

THENCE Westerly parallel with the Northerly side of Hillside Avenue, 80 feet;

THENCE Southerly again at right angles to the Northerly side of Hillside Avenue, 165 feet to the Northerly side of Hillside Avenue;

THENCE Easterly along the Northerly side of Hillside Avenue, 80 feet to the point or place of BEGINNING.

That the said premises are known as and by the street address 183-03 Hillside Avenue, Jamaica, New York, 11432, as shown on the following **DIAGRAM**: