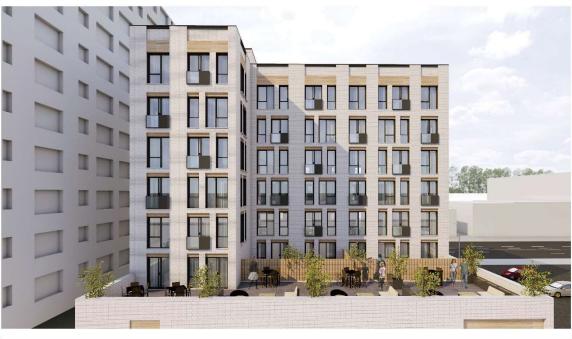

# ARCHITECTUAL RENDERING

**DESCRIPTION:** 183-03 Hillside Ave is a seven-story mixed-use brick building located in the heart of Jamaica, Queens. The 39,600 sq. ft. structure is steps from the 179th subway station. It will feature ample ground floor 5,100 Sq.Ft. retail space along with 46 residential units. Tenants will have access to gym facilities, rooftop amenities, recreation space, and parking.

# PROPERTY OVERVIEW (NOTE: THIS PROPERTY IS IN JAMAICA ESTATES)

11.21.19

SHEET NAME RENDERING PERSPECTIVE 1 PROJECT NAME 183.03 Hillside Avenue

ARCHITECTS

E 5 |

11.21.19

SHEET NAME RENDERING PERSPECTIVE 6 183.03 Hillside Avenue