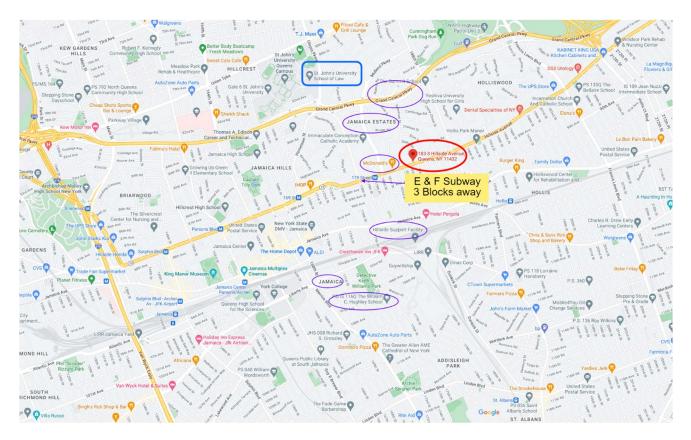

FOR SALE PRIME LOCATION 39,600 SQ.FT. Buildable lot 183-03 Hillside Ave, Jamaica Estates, NY., 11432 (Tax Block# 9950 Lot# 64) FOR SALE: \$5,440,000 (\$140 per Sq.Ft. Buildable)

Video: <u>https://voutu.be/0t4-35by0e0</u> (Highlight Link and right click to open) NOTE: Being sold with Approved Plans and existing 421A Approved for 46 Apts, 5,100 SqFt. retail and 18 parking spots

# ARCHITECTUAL RENDERING

**DESCRIPTION:** 183-03 Hillside Ave is a seven-story mixed-use brick building located in the heart of Jamaica, Queens. The 39,600 sq. ft. structure is steps from the 179th subway station. It will feature ample ground floor 5,100 Sq.Ft. retail space along with 46 residential units. Tenants will have access to gym facilities, rooftop amenities, recreation space, and parking.

## SCHOOLS IN ZIP CODE 11432