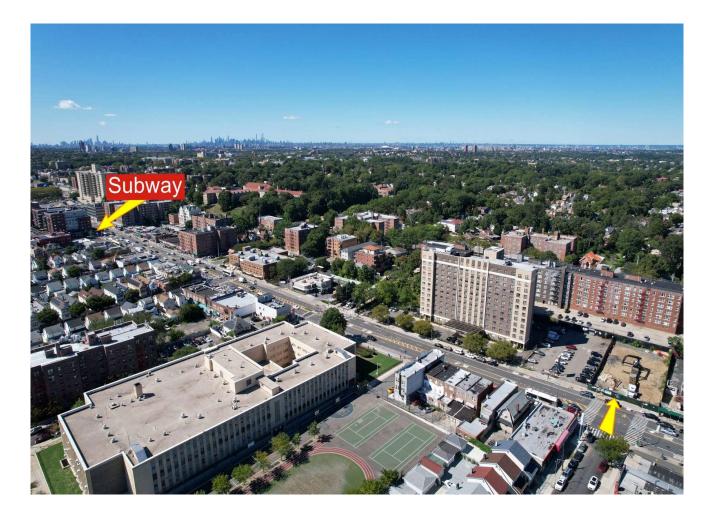

FOR SALE PRIME LOCATION 39,600 SQ.FT. Buildable lot 183-03 Hillside Ave, Jamaica Estates, NY., 11432 (Tax Block# 9950 Lot# 64) FOR SALE: \$5,440,000 (\$140 per Sq.Ft. Buildable)

Video: <u>https://voutu.be/0t4-35by0e0</u> (Highlight Link and right click to open) NOTE: Being sold with Approved Plans and existing 421A Approved for 46 Apts, 5,100 SqFt. retail and 18 parking spots

# ARCHITECTUAL RENDERING

**DESCRIPTION:** 183-03 Hillside Ave is a seven-story mixed-use brick building located in the heart of Jamaica, Queens. The 39,600 sq. ft. structure is steps from the 179th subway station. It will feature ample ground floor 5,100 Sq.Ft. retail space along with 46 residential units. Tenants will have access to gym facilities, rooftop amenities, recreation space, and parking.