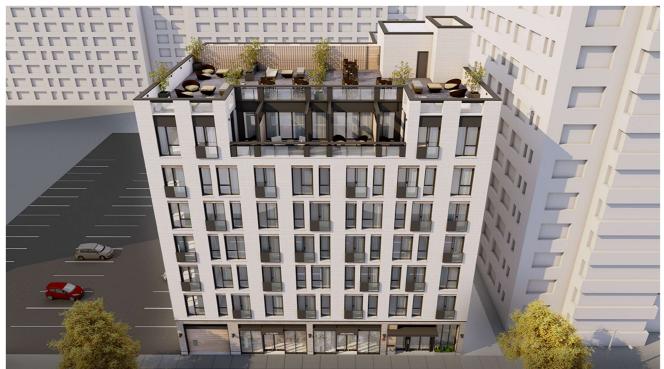

# ARCHITECTUAL RENDERING

**DESCRIPTION:** 183-03 Hillside Ave is a seven-story mixed-use brick building located in the heart of Jamaica, Queens. The 39,600 sq. ft. structure is steps from the 179th subway station. It will feature ample ground floor 5,100 Sq.Ft. retail space along with 46 residential units. Tenants will have access to gym facilities, rooftop amenities, recreation space, and parking.

# PROPERTY OVERVIEW (NOTE: THIS PROPERTY IS IN JAMAICA ESTATES)

11.21.19

SHEET NAME RENDERING PERSPECTIVE 1 PROJECT NAME 183.03 Hillside Avenue

ARCHITECTS

E 5 |

11.21.19

SHEET NAME RENDERING PERSPECTIVE 6 183.03 Hillside Avenue