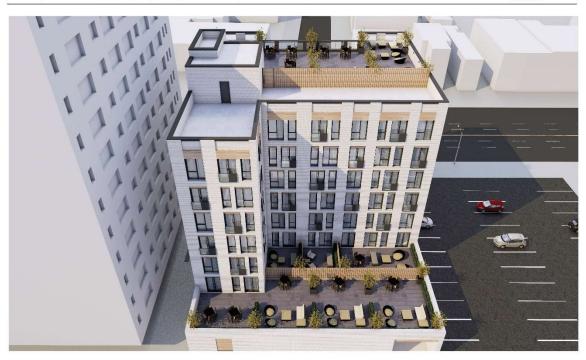

# ARCHITECTUAL RENDERING

**DESCRIPTION:** 183-03 Hillside Ave is a seven-story mixed-use brick building located in the heart of Jamaica, Queens. The 39,600 sq. ft. structure is steps from the 179th subway station. It will feature ample ground floor 5,100 Sq.Ft. retail space along with 46 residential units. Tenants will have access to gym facilities, rooftop amenities, recreation space, and parking.

# PROPERTY OVERVIEW (NOTE: THIS PROPERTY IS IN JAMAICA ESTATES)

11.21.19

SHEET NAME RENDERING PERSPECTIVE 1 PROJECT NAME 183.03 Hillside Avenue

ARCHITECTS

E 5 |

11.21.19

SHEET NAME RENDERING PERSPECTIVE 6 183.03 Hillside Avenue