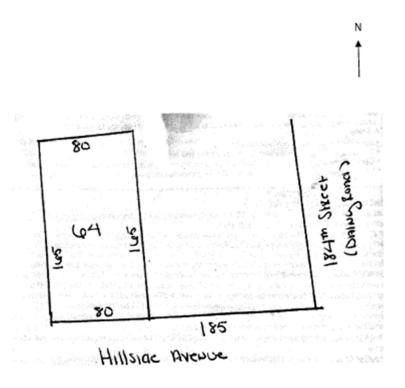

## SCHEDULE A

The subject tract of land with respect to which the foregoing parties are the parties in interest as aforesaid, is known as Tax Lot Number 64 in Block 9950 on the Tax Map of the City of New York, Queens County and more particularly described as follows:

ALL that certain plot, piece or parcel of land, situate, lying and being in the Borough of Queens, City and State of New York, bounded and described as follows:

BEGINNING at a point on the Northerly side of Hillside Avenue, distant 185 feet Westerly from the corner formed by the intersection of the Northerly side of Hillside Avenue with the Westerly side of Dalny Road (184 Street);

RUNNING THENCE Northerly at right angles to the Northerly side of Hillside Avenue, distance of 165 feet;

THENCE Westerly parallel with the Northerly side of Hillside Avenue, 80 feet;

THENCE Southerly again at right angles to the Northerly side of Hillside Avenue, 165 feet to the Northerly side of Hillside Avenue;

THENCE Easterly along the Northerly side of Hillside Avenue, 80 feet to the point or place of BEGINNING.

That the said premises are known as and by the street address 183-03 Hillside Avenue, Jamaica, New York, 11432, as shown on the following **DIAGRAM**: