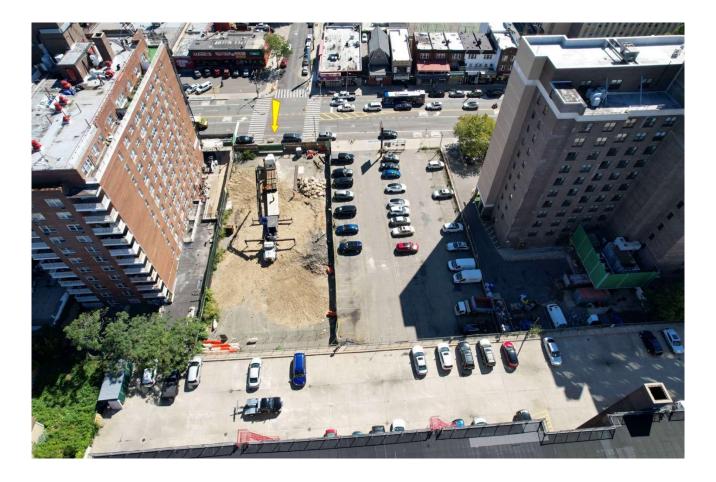

FOR SALE PRIME LOCATION 39,600 SQ.FT. Buildable lot 183-03 Hillside Ave, Jamaica Estates, NY., 11432 (Tax Block# 9950 Lot# 64) FOR SALE: \$5,440,000 (\$140 per Sq.Ft. Buildable)

Video: <u>https://voutu.be/0t4-35by0e0</u> (Highlight Link and right click to open) NOTE: Being sold with Approved Plans and existing 421A Approved for 46 Apts, 5,100 SqFt. retail and 18 parking spots

## **EXTERIOR PHOTO**

TAX MAP

**Zoning Outline Map** 