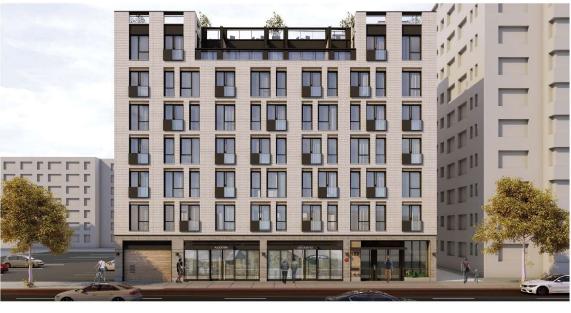

# ARCHITECTUAL RENDERING

**DESCRIPTION:** 183-03 Hillside Ave is a seven-story mixed-use brick building located in the heart of Jamaica, Queens. The 39,600 sq. ft. structure is steps from the 179th subway station. It will feature ample ground floor 5,100 Sq.Ft. retail space along with 46 residential units. Tenants will have access to gym facilities, rooftop amenities, recreation space, and parking.

# PROPERTY OVERVIEW (NOTE: THIS PROPERTY IS IN JAMAICA ESTATES)

11.21.19

SHEET NAME RENDERING PERSPECTIVE 1 PROJECT NAME 183.03 Hillside Avenue

ARCHITECTS

E 5 |

11.21.19

SHEET NAME RENDERING PERSPECTIVE 6 183.03 Hillside Avenue